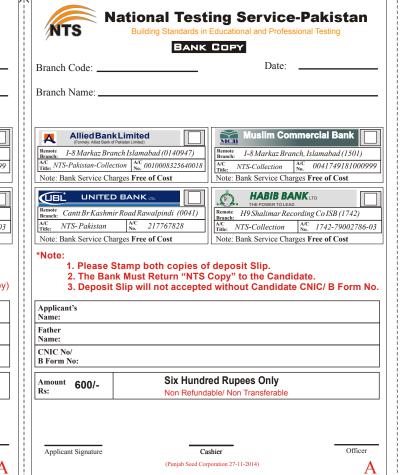

#### **National Testing Service-Pakistan** Building Standards in Educational and Professional Testing NTS COPY Date: Branch Code: . Branch Name: \_ ONLINEDEPOSITSLIP Muslim Commercial Bank AlliedBankLimited Remote Branch: 1-8 Markaz Branch, Islamabad (1501) AC NTS-Collection No. 0041749181000 Note: Bank Service Charges Free of Cost I-8 Markaz Branch Islamabad (0140947) A/C Title: NTS-Pakistan-Collection No. 0010008325640018 NTS-Collection | A/C | 0041749181000999 Note: Bank Service Charges Free of Cost UBL UNITED BANK .... .**D**. HABIB BANK LTD Cantt Br Kashmir Road Rawalpindi (0041) NTS-Pakistan A/C 217767828 Note: Bank Service Charges Free of Cost Note: Bank Service Charges Free of Cost \*Note: Desired Bank Stamp is required on the Deposit Slip & Send Original Deposit Slip (NTS Copy) along Application Form to NTS Office Application Form will not be entertained without Original Deposit Slip (NTS Copy) Applicant's Name: Father CNIC No/ B Form No:

Six Hundred Rupees Only

Cashier

(Punjab Seed Corporation 27-11-2014)

Non Refundable/ Non Transferable

Officer

Amount 600/-

Applicant Signature