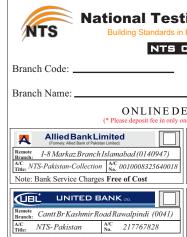

| NTS C                                                                                                                                                                                          | COPY                                                                                                                       |
|------------------------------------------------------------------------------------------------------------------------------------------------------------------------------------------------|----------------------------------------------------------------------------------------------------------------------------|
| Branch Code:                                                                                                                                                                                   | Date:                                                                                                                      |
| Branch Name:                                                                                                                                                                                   |                                                                                                                            |
|                                                                                                                                                                                                | EPOSITSLIP ne bank & tick the relevant bank)                                                                               |
| Remote (rommly, Niked Bank of Paintain Limited)  Remote I-8 Markaz Branch Islamabad (0140947)  ACTITUTE: NTS-Pakistan-Collection No. 0010008325640018  Note: Bank Service Charges Free of Cost | Remote I-8 Markaz Branch, Islamabad (1501)  AC NTS-Collection AC 0041749181000999  Note: Bank Service Charges Free of Cost |
| Remote Cantt Br Kashmir Road Rawalpindi (0041)  AC NTS-Pakistan NS. 217767828                                                                                                                  | HABIB BANK   TD                                                                                                            |
| Note: Bank Service Charges Free of Cost  *Note: Desired Bank Stamp is required Deposit Slip (NTS Copy) along Application                                                                       |                                                                                                                            |
| Application Form will not be entertained w                                                                                                                                                     | rithout Original Deposit Slip (NTS Copy)                                                                                   |
| Applicant's<br>Name:                                                                                                                                                                           |                                                                                                                            |