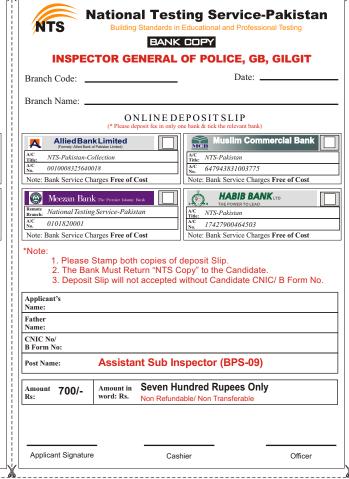

## **National Testing Service**

(Inspector General of Police, GB, Gilgit Project)

1-E, Street No. 46, Sector I-8/2, Islamabad.

|                                                              | TS COPY                                                                                                          |
|--------------------------------------------------------------|------------------------------------------------------------------------------------------------------------------|
| INSPECTOR GENERA                                             | AL OF POLICE, GB, GILGIT                                                                                         |
| Branch Code:                                                 | Date:                                                                                                            |
| Branch Name:                                                 |                                                                                                                  |
|                                                              | EDEPOSIT SLIP in only one bank & tick the relevant bank)                                                         |
| Allied Bank Limited (Formely: Alled Bank of Paketan Limited) | Muslim Commercial Bank                                                                                           |
| A/C<br>Title: NTS-Pakistan-Collection                        | A/C NTS-Pakistan                                                                                                 |
| A/C<br>No. 0010008325640018                                  | No. 647943831003775                                                                                              |
| Note: Bank Service Charges Free of Cost                      | Note: Bank Service Charges Free of Cost                                                                          |
| Meezan Bank The Premier Islamic Bank                         | HABIB BANK LTD                                                                                                   |
| Remote Branch: National Testing Service-Pakistan             | AIC NTS-Pakistan                                                                                                 |
| A/C 0101820001                                               | Title: 1713-1 ansituti AC 17427900464503                                                                         |
| Note: Bank Service Charges Free of Cost                      | Note: Bank Service Charges Free of Cost                                                                          |
| Slip (NTS Copy) along Application For                        | ired on the Deposit Slip & Send Original Depos<br>m to NTS Office<br>ed without Original Deposit Slip (NTS Copy) |
| Applicant's<br>Name:                                         |                                                                                                                  |
| Father<br>Name:                                              |                                                                                                                  |
| CNIC No/<br>B Form No:                                       |                                                                                                                  |
|                                                              |                                                                                                                  |

Non Refundable/ Non Transferable

Officer

Cashier

Applicant Signature